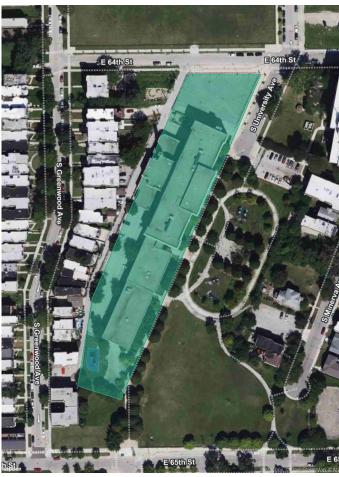

## 6420 S. University Chicago, IL

Former Wadsworth School

#### **Property Information**

Building SF: 120,000 SF

Land SF: 109,241 SF

PINS: 20-23-109-027; 20-23-109-047; 20-23-109-048

Zoning: RT-4

Neighborhood: Woodlawn

Ward 20 / Alderman Jeanette Taylor