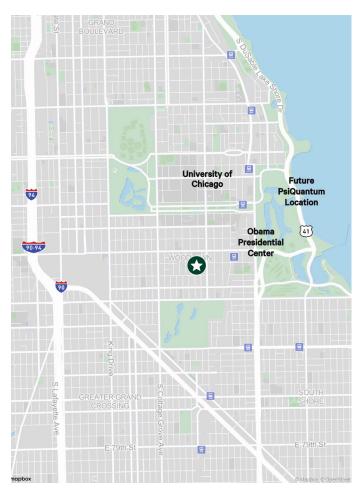

## 6420 S. University Chicago, IL

Former Wadsworth School

#### **Property Information**

Building SF: 120,000 SF

Land SF: 109,241 SF

PINS: 20-23-109-027; 20-23-109-047; 20-23-109-048

Zoning: RT-4

Neighborhood: Woodlawn

Ward 20 / Alderman Jeanette Taylor