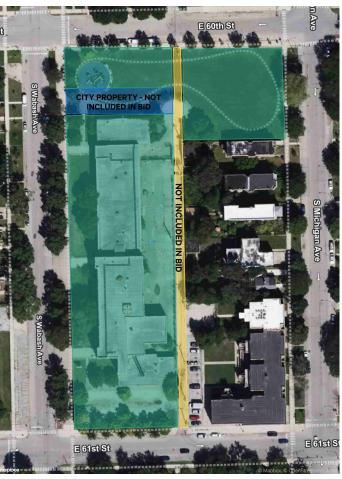

# **Property Information**

- Building SF: 185,000 SF
- Land SF: 118,976 SF
- PINS: 20-15-307-009; 20-15-307-010;
  20-15-307-022; 20-15-307-023; 20-15-307-001;
  20-15-307-011; 20-15-307-012
- Zoning: RT-4
- Neighborhood: Washington Park
- Ward 20 / Alderman Jeanette Taylor

## Click Here for Bid Information