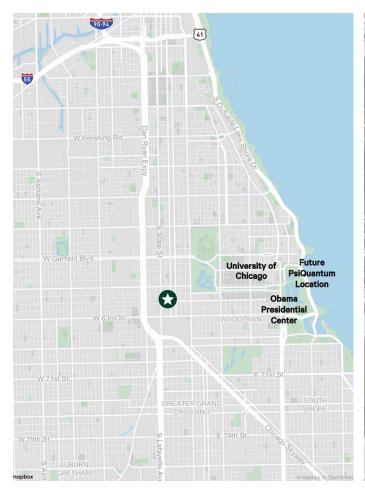

# 6059 S. Wabash Chicago, IL

Former Ross School

# **Property Information**

- Building SF: 185,000 SF
- Land SF: 118,976 SF
- PINS: 20-15-307-009; 20-15-307-010;
  20-15-307-022; 20-15-307-023; 20-15-307-001;
  20-15-307-011; 20-15-307-012
- Zoning: RT-4
- Neighborhood: Washington Park
- Ward 20 / Alderman Jeanette Taylor