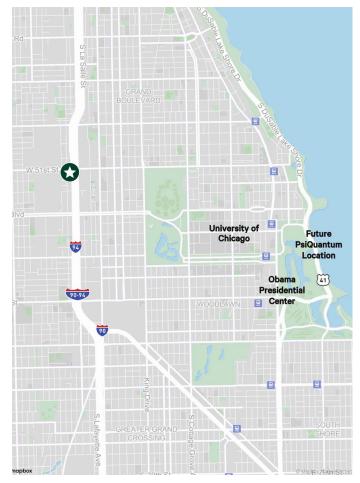

#### **Property Information**

- Building SF: 69,000 SF
- Land SF: 152,632 SF
- PINS: 20-09-402-001; 20-09-402-002;
  20-09-402-015; 20-09-402-020 thru -027;
  20-09-402-030; 20-09-402-031
- Zoning: RS-3
- Neighborhood: Fuller Park
- Ward 20 / Alderman Jeanette Taylor