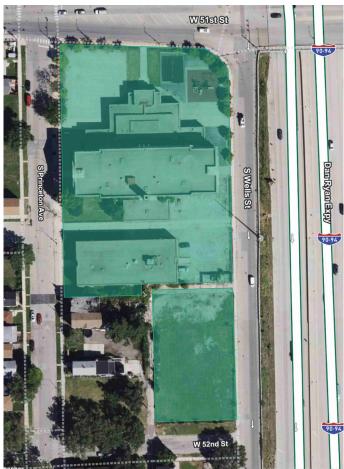

#### **Property Information**

- Building SF: 69,000 SF
- Land SF: 152,632 SF
- PINS: 20-09-402-001; 20-09-402-002;
  20-09-402-015; 20-09-402-020 thru -027;
  20-09-402-030; 20-09-402-031
- Zoning: RS-3
- Neighborhood: Fuller Park
- Ward 20 / Alderman Jeanette Taylor