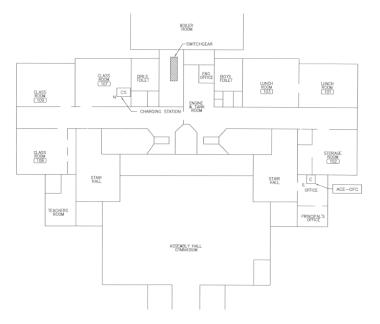

#### **Property Information**

- Building SF: 69,000 SF
- Land SF: 152,632 SF
- PINS: 20-09-402-001; 20-09-402-002;
  20-09-402-015; 20-09-402-020 thru -027;
  20-09-402-030; 20-09-402-031
- Zoning: RS-3
- Neighborhood: Fuller Park
- Ward 20 / Alderman Jeanette Taylor