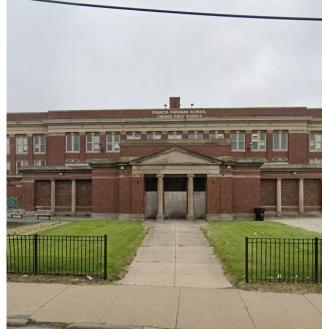

## Former Parkman School

#### **Property Information**

- Building SF: 69,000 SF
- Land SF: 152,632 SF
- PINS: 20-09-402-001; 20-09-402-002;
  20-09-402-015; 20-09-402-020 thru -027;
  20-09-402-030; 20-09-402-031
- Zoning: RS-3
- Neighborhood: Fuller Park
- Ward 20 / Alderman Jeanette Taylor