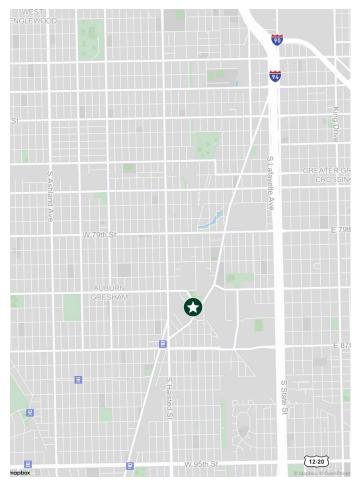

# 8407, 8363 S. Kerfoot &

501 W. 84th Street Chicago, IL

# **Property Information**

Building SF: 80,640 SF

Land SF: 137.428 SF

- PINS: 20-33-301-061; 20-33-301-063-0000; 20-33-301-064-0000; 20-33-301-023-0000; 20-33-304-007-0000
- Zoning: RS-3
- Neighborhood: Austin
- Ward 21 / Alderman Ronnie Mosley