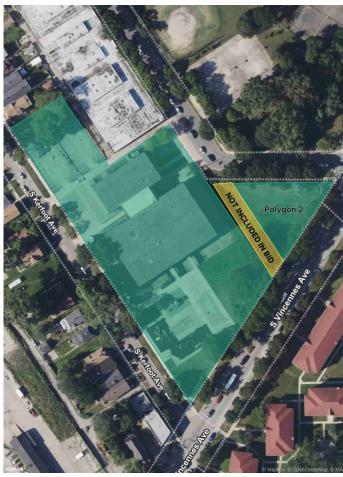

# **Property Information**

Building SF: 80,640 SF

Land SF: 137.428 SF

- PINS: 20-33-301-061; 20-33-301-063-0000; 20-33-301-064-0000; 20-33-301-023-0000; 20-33-304-007-0000
- Zoning: RS-3
- Neighborhood: Austin
- Ward 21 / Alderman Ronnie Mosley