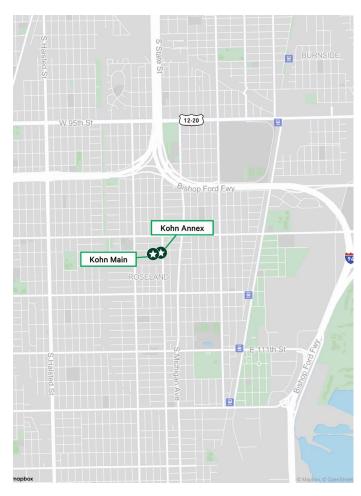

## 10414 S. State Chicago, IL

## Former Kohn Annex School

## **Property Information**

Building SF: 99,900 SF

Land SF: 83,595 SF

PINS: 25-16-208-001-0000 (part of)

Zoning: RS-3

Neighborhood: Roseland

Ward 9 / Alderman Anthony Beale

• (Main building at 10401-25 S. Perry is also available.)