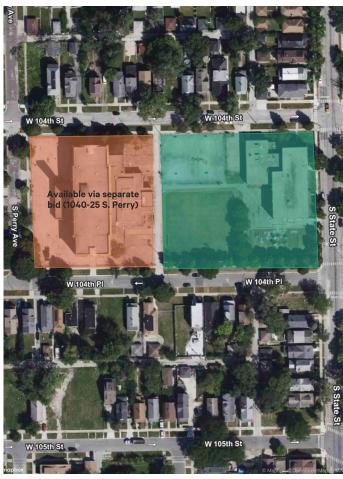

## **Property Information**

Building SF: 99,900 SF

Land SF: 83,595 SF

PINS: 25-16-208-001-0000 (part of)

Zoning: RS-3

Neighborhood: Roseland

Ward 9 / Alderman Anthony Beale

• (Main building at 10401-25 S. Perry is also available.)