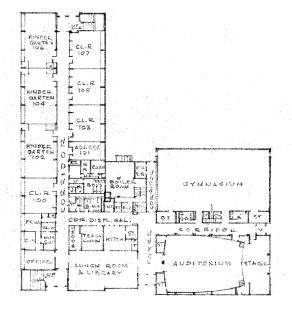

### **Property Information**

- Building SF: 64,300 SF
- Land SF: 90,988 SF
- PINS: 16-23-109-001; 16-23-109-032;
  16-23-109-042; 16-23-109-043; 16-23-109-013;
  16-23-109-022
- Zoning: RT-4
- Neighborhood: Lawndale
- Ward 24 / Alderman Monique Scott