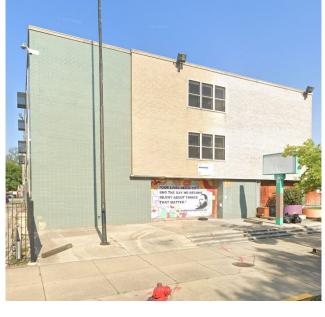

# 1326 S. Avers Chicago, IL

## Former Henson School

### **Property Information**

- Building SF: 64,300 SF
- Land SF: 90,988 SF
- PINS: 16-23-109-001; 16-23-109-032;
  16-23-109-042; 16-23-109-043; 16-23-109-013;
  16-23-109-022
- Zoning: RT-4
- Neighborhood: Lawndale
- Ward 24 / Alderman Monique Scott

## Click Here for Bid Information

#### **Contact Us**

Mike Nardini
312 935 1030

Mike.Nardini@cbre.com

Nicole Mentone 312 297 7658

Nicole.mentone@cbre.com







Mitch Adams 312 935 1469

Mitch.adams@cbre.com



# 1326 S. Avers Chicago, IL





### **Contact Us**

Mike.Nardini@cbre.com

Mike Nardini 312 935 1030 Nicole Mentone 312 297 7658

Nicole.mentone@cbre.com

Mitch Adams 312 935 1469

Mitch.adams@cbre.com

© 2025 CBRE, Inc. All rights reserved. This information has been obtained from sources believed reliable but has not been verified for accuracy or completeness. CBRE, Inc. makes no guarantee, representation or warranty and accepts no responsibility or liability as to the accuracy, completeness, or reliability of the information contained herein. You should conduct a careful, independent investigation of the property and verify all information. Any reliance on this information is solely at your own risk. CBRE and the CBRE logo are serv