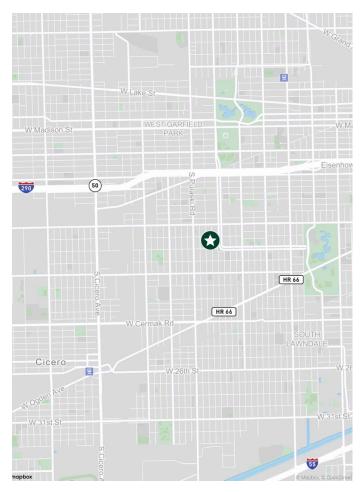

### **Property Information**

- Building SF: 64,300 SF
- Land SF: 90,988 SF
- PINS: 16-23-109-001; 16-23-109-032;
  16-23-109-042; 16-23-109-043; 16-23-109-013;
  16-23-109-022
- Zoning: RT-4
- Neighborhood: Lawndale
- Ward 24 / Alderman Monique Scott