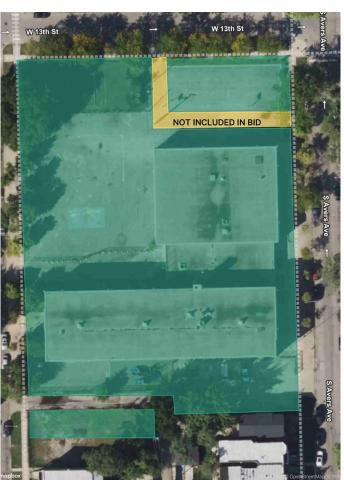

### **Property Information**

- Building SF: 64,300 SF
- Land SF: 90,988 SF
- PINS: 16-23-109-001; 16-23-109-032;
  16-23-109-042; 16-23-109-043; 16-23-109-013;
  16-23-109-022
- Zoning: RT-4
- Neighborhood: Lawndale
- Ward 24 / Alderman Monique Scott