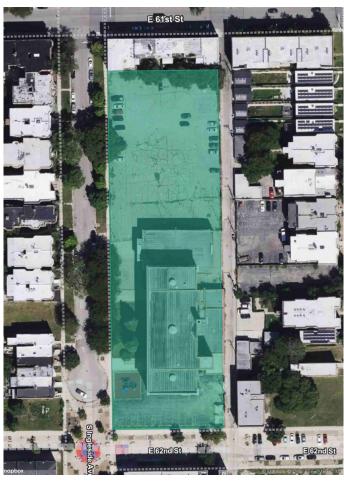

# 6145 S. Ingleside Chicago, IL

Former Fiske School

### **Property Information**

Building SF: 73,930 SF

Land SF: 107,682 SF

PINS: 20-14-309-002

Zoning: RM-5

Neighborhood: Woodlawn

Ward 20 / Alderman Jeanette Taylor