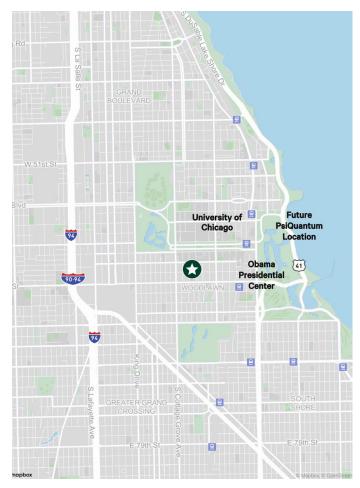

# 6145 S. Ingleside Chicago, IL

Former Fiske School

### **Property Information**

Building SF: 73,930 SF

Land SF: 107,682 SF

PINS: 20-14-309-002

Zoning: RM-5

Neighborhood: Woodlawn

Ward 20 / Alderman Jeanette Taylor