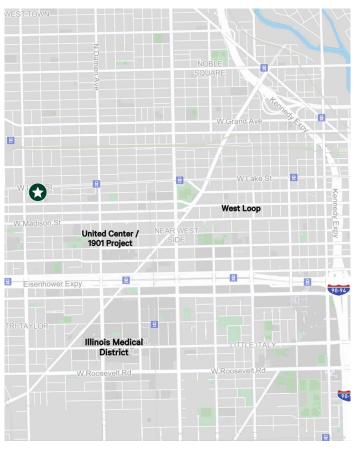

# 2306 W. Maypole

# Chicago, IL

## **Property Information**

- Vacant land
- Land SF: 70,737 SF
- PINS: 17-07-316-011; 17-07-316-031;
   17-07-316-032; 17-07-316-042; 17-07-316-043;
   17-07-316-048; 17-07-316-052 thru -057
- Zoning: C1-2, RT-4
- Neighborhood: Near West Side
- Ward 27 / Alderman Walter Burnett, Jr.