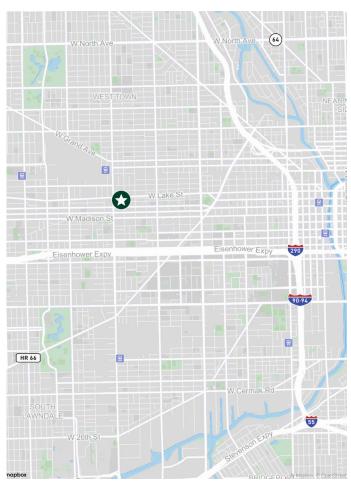

# 2306 W. Maypole

# Chicago, IL

## **Property Information**

- Vacant land
- Land SF: 70,737 SF
- PINS: 17-07-316-011; 17-07-316-031;
   17-07-316-032; 17-07-316-042; 17-07-316-043;
   17-07-316-048; 17-07-316-052 thru -057
- Zoning: C1-2, RT-4
- Neighborhood: Near West Side
- Ward 27 / Alderman Walter Burnett, Jr.