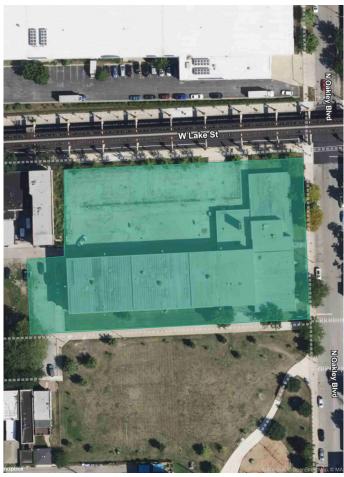

# 2306 W. Maypole

# Chicago, IL

## **Property Information**

- Vacant land
- Land SF: 70,737 SF
- PINS: 17-07-316-011; 17-07-316-031;
   17-07-316-032; 17-07-316-042; 17-07-316-043;
   17-07-316-048; 17-07-316-052 thru -057
- Zoning: C1-2, RT-4
- Neighborhood: Near West Side
- Ward 27 / Alderman Walter Burnett, Jr.