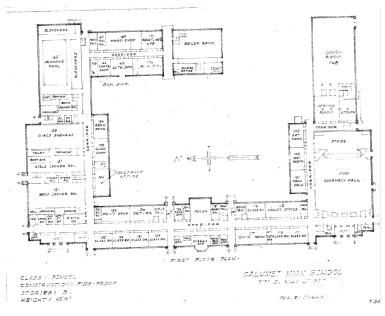

### **Property Information**

Building SF: 325,000 SF

Land SF: 356,409 SF

PINS: 20-32-217-001-0000

Zoning: RS-2

Neighborhood: South Shore

Ward 17 / Alderman David Moore