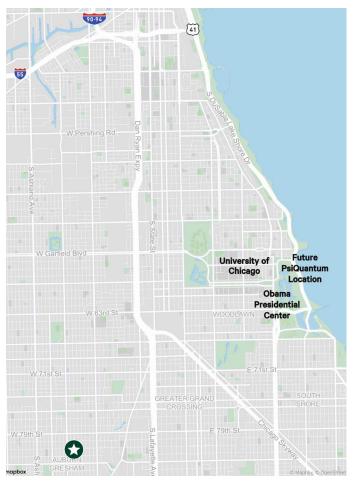

### **Property Information**

Building SF: 325,000 SF

Land SF: 356,409 SF

PINS: 20-32-217-001-0000

Zoning: RS-2

Neighborhood: South Shore

Ward 17 / Alderman David Moore