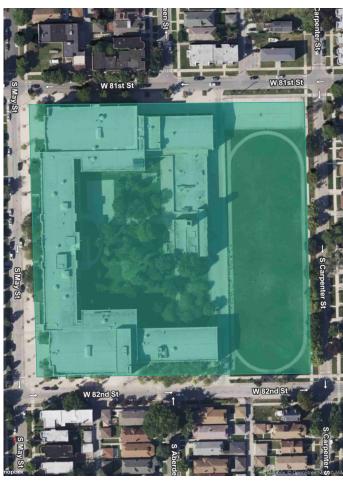

### **Property Information**

Building SF: 325,000 SF

Land SF: 356,409 SF

PINS: 20-32-217-001-0000

Zoning: RS-2

Neighborhood: South Shore

Ward 17 / Alderman David Moore