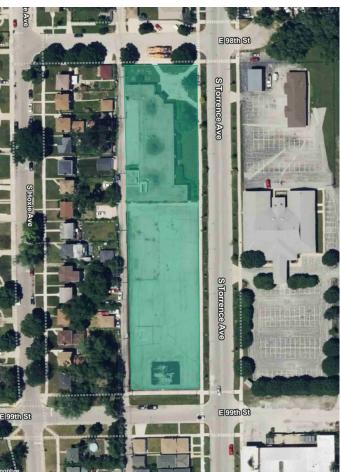

## **Property Information**

Building SF: 14,000 SF

Land SF: 76,633 SF

PINS: 26-07-136-060-0000

Zoning: RS-2

Neighborhood: Jeffrey Manor

• Ward 7 / Alderman Gregory Mitchell