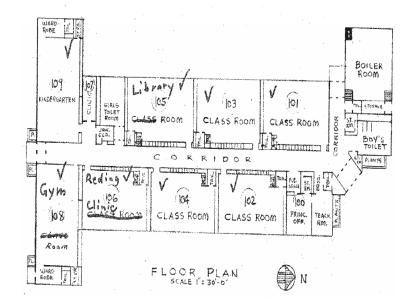

## **Property Information**

Building SF: 14,000 SF

Land SF: 76,633 SF

PINS: 26-07-136-060-0000

Zoning: RS-2

Neighborhood: Jeffrey Manor

• Ward 7 / Alderman Gregory Mitchell