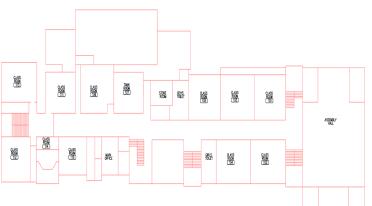

### **Property Information**

- Building SF: 39,400 SF
- Land SF: 9,876 SF
- PINS: 20-25-222-001-0000
- Zoning: RT-4
- Neighborhood: South Shore
- Ward 7 / Alderman Gregory Mitchell