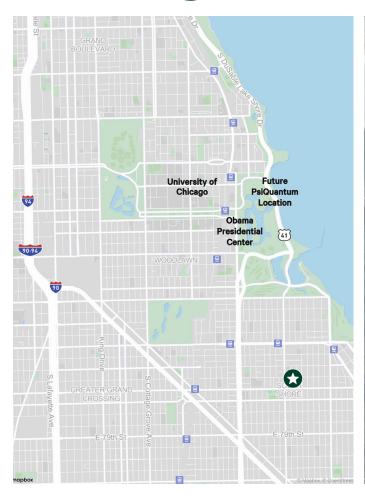

# 7401 S. Chappel Chicago, IL

Former Bouche Branch Annex School

### **Property Information**

- Building SF: 39,400 SF
- Land SF: 9,876 SF
- PINS: 20-25-222-001-0000
- Zoning: RT-4
- Neighborhood: South Shore
- Ward 7 / Alderman Gregory Mitchell