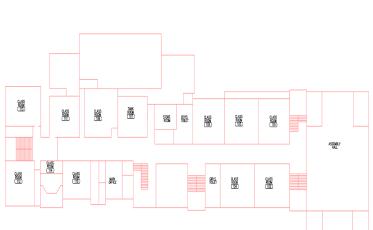

### **Property Information**

- Building SF: 39,400 SF
- Land SF: 9,876 SF
- PINS: 20-25-222-001-0000
- Zoning: RT-4
- Neighborhood: South Shore
- Ward 7 / Alderman Gregory Mitchell