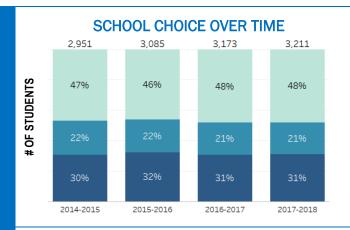

# ARE STUDENTS CHOOSING SCHOOLS IN THEIR REGION?

School choice is currently defined as attending a school that is not a student's zoned school. School choice has been relatively constant in the past four years. The percentage of CPS high school students attending their zoned school has risen from 30% to 31%, and the percentage leaving the region has increased from 47% to 48%.

- Attending School out of Region
- Attending Non-Zoned School in Region
- Attending Zoned School