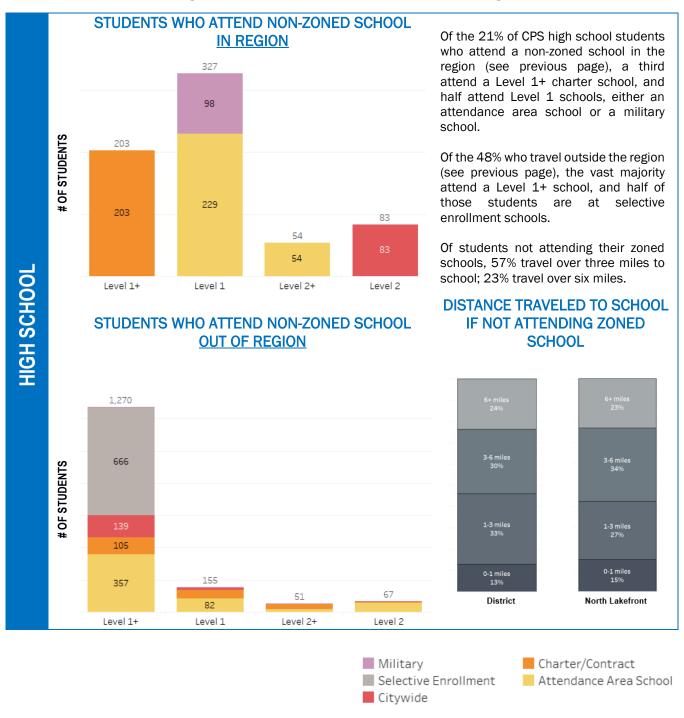

# ARE STUDENTS CHOOSING SCHOOLS IN THEIR REGION?

How are students exercising school choice, and how far are they traveling?

#### NORTH LAKEFRONT: OUT OF REGION "CHOICE FOOTPRINT" (K-8TH)

**CHOICE** 

#### NORTH LAKEFRONT: OUT OF REGION "CHOICE FOOTPRINT" (9TH-12TH)