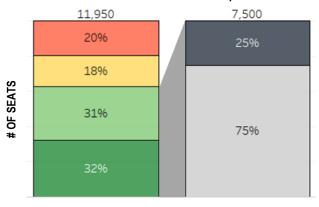

# HOW MANY LEVEL 1+/1 SEATS ARE THERE?

School attendance boundary view shows school quality disparities within the region.

#### ADMISSION TYPE OF LEVEL 1+/1 SCHOOLS

Of all Level 1+ or 1 seats, none require admissions criteria. 75% are at attendance boundary schools and 25% are at citywide schools.

#### ADMISSION TYPE OF LEVEL 1+/1 SCHOOLS

Of all the Level 1+/1 seats, 13% are citywide schools with no admissions criteria and 15% are citywide schools with criteria. The other 72% are at attendance area schools that have some programs with criteria.

- Admissions Criteria Citywide
- Some Programs with Admissions Criteria Attendance Boundary
- No Admissions Criteria Citywide
- ☐ No Admissions Criteria Attendance Boundary

Note: Unfilled seat figures reflect schools with available space and are adjusted for any overcrowded schools. Admissions criteria refer to testing, GPA or attendance requirements for admissions.