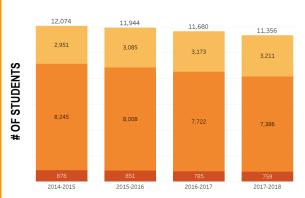

# HOW MANY SEATS ARE THERE FOR THE STUDENT POPULATION?

The number of CPS students who live in the North Lakefront region has dropped by about 700 students in the past four years, a decline of 5.9%, which is consistent with the district's decline of 6.0%. The K-8<sup>th</sup> grade CPS population has declined by 10.4% (compared to district 6.4%), while the 9-12<sup>th</sup> grade CPS population has increased by 8.8% (compared to district decline of 3.1%).

9-12 K-8 PE & PK