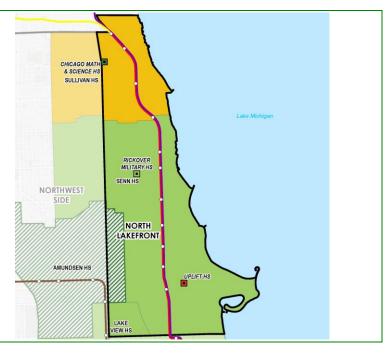

# HIGH SCHOOL

There are six high schools in the North Lakefront region. Senn High School (Level 1) is the main attendance area high school. There are also Lake View High School (Level 1) and Sullivan High School (Level 2+) in the north. There are three citywide high schools throughout the region.

2015-2016
456
474
531
1,624
300
381
746
1,006
744
447
587
1,042
563

| H SCHOOLS |
|-----------|
| 9         |

| SQRP LEVEL | 2015-2016 2016-2017 | 1+ Level 1+               | 1 Level 1    | 1+ Level 1            | 1 Level 1 | 2 Level 2+  | 2+ Level 2+ |
|------------|---------------------|---------------------------|--------------|-----------------------|-----------|-------------|-------------|
|            | 201                 | Level 1+                  | Level 1      | Level 1+              | Level 1   | Level 2     | Level 2+    |
|            | 2014-2015           | Level 1                   | Level 2+     | Level 1               | Level 1   | Level 2     | Level 2     |
|            | School              | CHICAGO MATH & SCIENCE HS | LAKE VIEW HS | RICKOVER MILITARY HS* | SENN HS*  | SULLIVAN HS | UPLIFT HS   |