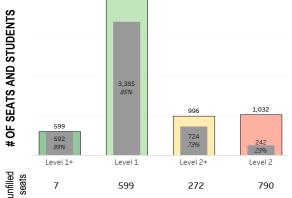

# DO STUDENTS HAVE ACCESS TO LEVEL 1+/1 SEATS?

2,467 elementary school students who live in the region are not attending a Level 1+/1 school (see previous page). There are 1,091

# SEATS VS. ENROLLMENT

unfilled Level 1+/1 seats in the region.

599 high school students who live in the region do not attend a Level 1+/1 school (see previous page). There are 606 unfilled Level 1+/1 seats in the region.