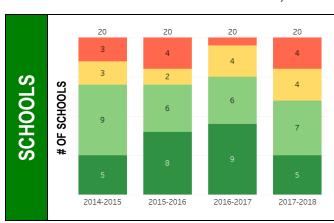

# **HOW MANY LEVEL 1+/1 SEATS ARE THERE?**

There is a consistent number of Level 1+/1 seats.2

The number of Level 1+/1 schools has remained relatively consistent. From the 2014-2015 school year to the 2016-2017 school year, the number of Level 1+/1 schools increased from 14 to 15, but dropped to 12 in 2017-18. The number of Level 2 schools has increased from three to five in the past four years.

NOTE: This graph does not include Options or Specialty schools.

The number of Level 1+/1 seats has also been relatively consistent for the past four years, although the number of elementary seats dropped by more than 2,200 between the 2016-2017 and the 2017-2018 school years. The number of high school Level 1+/1 seats has increased by over 1,600 seats in the last four years.