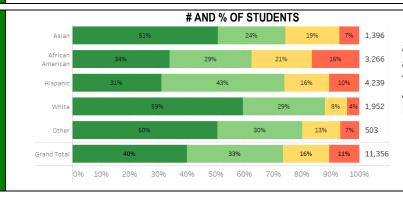

83% of CPS students in the region attend a Level 1+/1 school; however, this number is lower for African American students (63%)Hispanic students (74%).

**QUALITY** 

HIGH SCHOOL