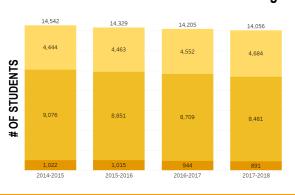

# **HOW MANY LEVEL 1+/1 SEATS ARE THERE?**

There is a consistent number of Level 1+/1 seats.2

The number of Level 1+/1 schools has remained relatively consistent. From the 2014-2015 school year to the 2016-2017 school year, the number of Level 1+/1 schools increased from 14 to 15, but dropped to 12 in 2017-18. The number of Level 2 schools has increased from three to five in the past four years.

NOTE: This graph does not include Options or Specialty schools.

The number of Level 1+/1 seats has also been relatively consistent for the past four years, although the number of elementary seats dropped by more than 2,200 between the 2016-2017 and the 2017-2018 school years. The number of high school Level 1+/1 seats has increased by over 1,600 seats in the last four years.