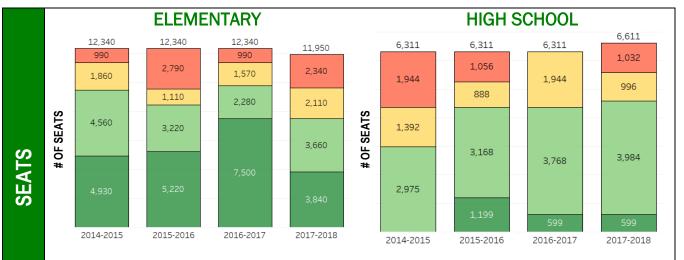

NOTE: This graph does not include Options or Specialty schools.

The number of Level 1+/1 seats has also been relatively consistent for the past four years, although the number of elementary seats dropped by more than 2,200 between the 2016-2017 and the 2017-2018 school years. The number of high school Level 1+/1 seats has increased by over 1,600 seats in the last four years.

### **HOW MANY LEVEL 1+/1 SEATS ARE THERE?**

There is consistent enrollment in Level 1+/1 schools.

\*all students who reside in region, including students who attend school outside region

The percentage of CPS students attending a Level 1+/1 school has not changed much over four years, although it did drop from 81% to 69% in the past year. 13% of CPS students who live in the region are enrolled in Level 2 schools.

The percentage of CPS high school students who attend Level 1+/1 schools has increased from 64% to 83% in the past four years. The percentage attending a Level 2 school has decreased from 21% to 5% in that time.