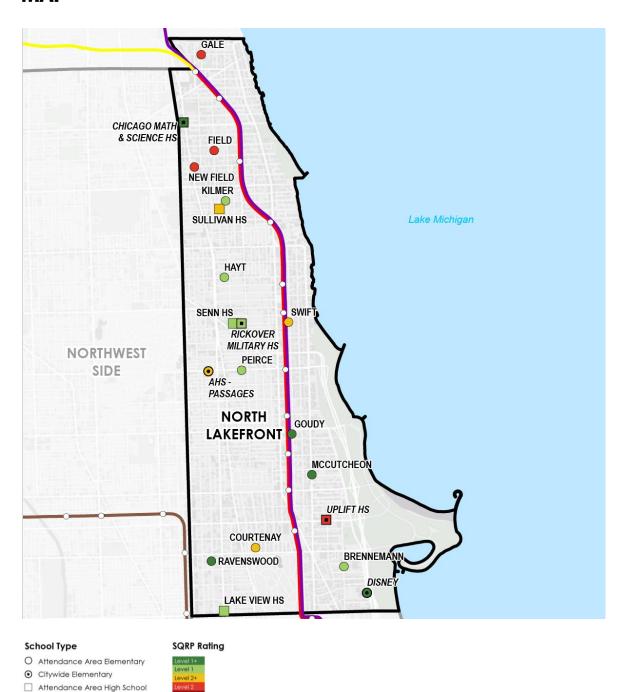

#### **MAP**

The North Lakefront Planning Area is bounded generally by the city's northern border with Evanston, Lake Michigan, W Irving Park Rd, and the UP North Metra Line / N Ravenswood Ave, and is bisected by the CTA Red Line. It contains parts of five wards, nine neighborhoods, and four community areas. It is home to 168,000 residents and is served by 17 train stops.

# HIGH SCHOOL

There are six high schools in the North Lakefront region. Senn High School (Level 1) is the main attendance area high school. There are also Lake View High School (Level 1) and Sullivan High School (Level 2+) in the north. There are three citywide high schools throughout the region.