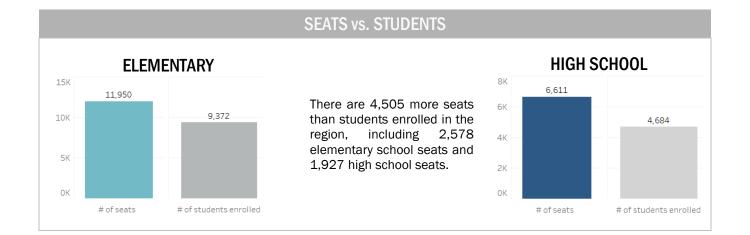

- The CPS population in the region has decreased by 5.9%, about 700 students, since the 2014-2015 school year.
- Enrollment in schools in the region has also declined (about 500 students in the past four years, a decline of 3.3%).
- There are 4,505 more seats than students enrolled in the region.

# DO STUDENTS HAVE ACCESS TO LEVEL 1+/1 SEATS?

2,467 elementary school students who live in the region are not attending a Level 1+/1 school (see previous page). There are 1,091

# SEATS VS. ENROLLMENT

unfilled Level 1+/1 seats in the region.

599 high school students who live in the region do not attend a Level 1+/1 school (see previous page). There are 606 unfilled Level 1+/1 seats in the region.