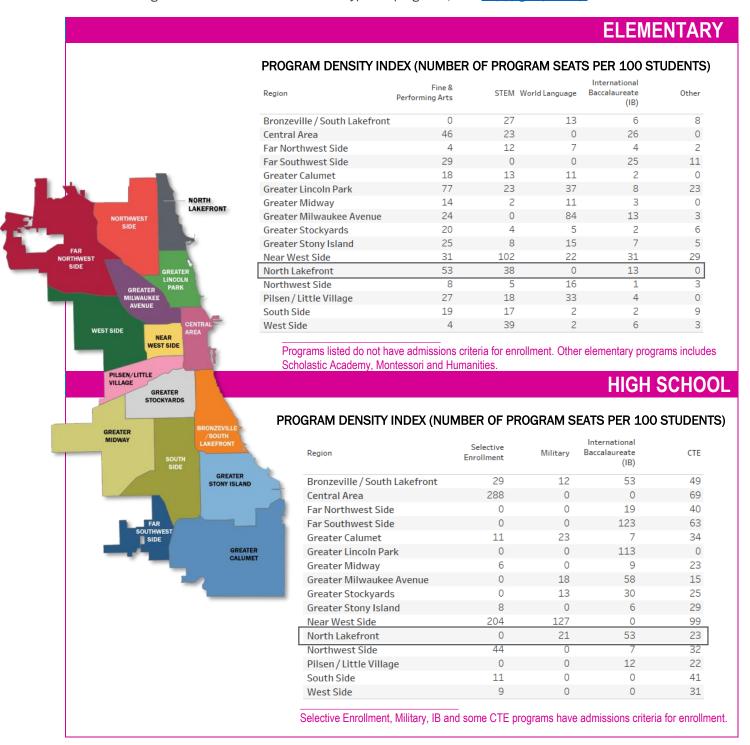

# DO STUDENTS HAVE ACCESS TO THE VARIETY OF SCHOOLS AND PROGRAMS OFFERED?

The Program Density Index measures the "density" of certain programs in each region. The index is calculated as the number of program seats per 100 age-eligible students who reside in the region and can be used to compare program seats across regions. For more information about types of programs, visit http://go.cps.edu/.

# DO STUDENTS HAVE ACCESS TO THE VARIETY OF SCHOOLS AND PROGRAMS OFFERED?

| ELEMENTARY                                           | NUMBER OF SEATS                                                            |
|------------------------------------------------------|----------------------------------------------------------------------------|
| Fine and Performing Arts                             | 3,840                                                                      |
| Honors/International Baccalaureate (IB) <sup>4</sup> | 950 IB seats                                                               |
| • STEM                                               | 2,790                                                                      |
| HIGH SCHOOL                                          | NUMBER OF SEATS                                                            |
| Career and Technical Education (CTE)5:               | CTE seat numbers refer to 10 <sup>th</sup> grade seats only <sup>6</sup> : |
| o Business/Law                                       | 28                                                                         |
| o Family and Consumer Sciences                       | 28                                                                         |
| o Health                                             | 84                                                                         |
| o IT                                                 | 56                                                                         |
| Fine and Performing Arts                             | Unknown                                                                    |
| Honors/International Baccalaureate (IB)              | 1,714 IB seats                                                             |
| Military <sup>7</sup>                                | 678                                                                        |
| • STEM                                               | Unknown                                                                    |