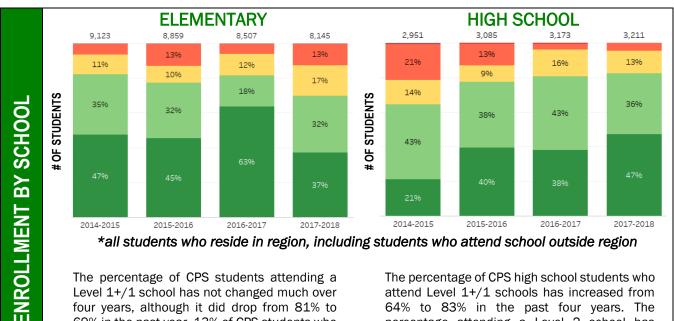

### **HOW MANY LEVEL 1+/1 SEATS ARE THERE?**

There is consistent enrollment in Level 1+/1 schools.

\*all students who reside in region, including students who attend school outside region

The percentage of CPS students attending a Level 1+/1 school has not changed much over four years, although it did drop from 81% to 69% in the past year. 13% of CPS students who live in the region are enrolled in Level 2 schools.

The percentage of CPS high school students who attend Level 1+/1 schools has increased from 64% to 83% in the past four years. The percentage attending a Level 2 school has decreased from 21% to 5% in that time.

83% of CPS students in the region attend a Level 1+/1 school; however, this number is lower for African American students (63%)Hispanic students (74%).

**QUALITY** 

HIGH SCHOOL