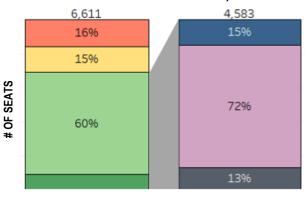

#### SCHOOL QUALITY AND CHOICE 7,386 3.868 1 878 1296 1996 1096 1896 AND % OF STUDENTS 17% 2796 2096 2296 32% 4096 38% Grand Total Attending Zoned Attending Attending School Non-Zoned School in Region

Of the 7,386 CPS elementary students residing in the North Lakefront region, 70% attend a Level 1+/1 school. However, this varies slightly by school choice. 61% of students attending their zoned school attend a Level 1+/1 school, compared to 77% of students who attend a nonzoned school in the region and 86% of students who leave the region for school.