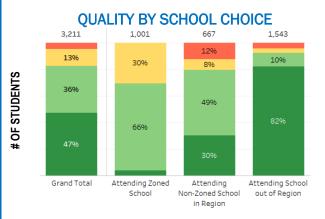

# HIGH SCHOOL

Of the 3,211 CPS high school students in the North Lakefront region, 83% attend a Level 1+/1 school. However, this varies slightly by school choice. 92% of students who attend school outside the region are at a Level 1+/1 school, compared to 70% of students who attend their zoned school and 79% of students who attend a non-zoned school in the region.