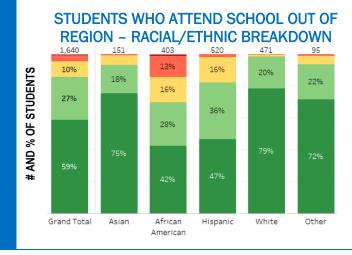

Of the 7,386 CPS elementary students residing in the North Lakefront region, 70% attend a Level 1+/1 school. However, this varies slightly by school choice. 61% of students attending their zoned school attend a Level 1+/1 school, compared to 77% of students who attend a nonzoned school in the region and 86% of students who leave the region for school.

Of the 1,640 CPS students attending school outside of the North Lakefront region (see above), 86% attend a Level 1+/1 school. This varies by race/ethnicity. 99% of White students who leave the region attend a Level 1+/1 school, compared to 83% of Hispanic students and 70% of African American students.