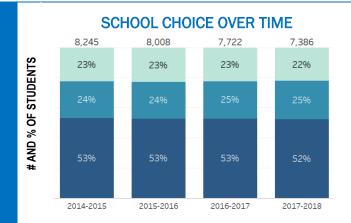

# ARE STUDENTS CHOOSING SCHOOLS IN THEIR REGION?

School choice is currently defined as attending a school that is not a student's zoned school. School choice has been relatively constant over the past four years. The percentage of CPS elementary students attending their zoned school has dropped from 53% to 52%, and the percentage of students who choose to attend school outside the region has dropped from 23% to 22%.

- Attending School out of Region
- Attending Non-Zoned School in Region
- Attending Zoned School