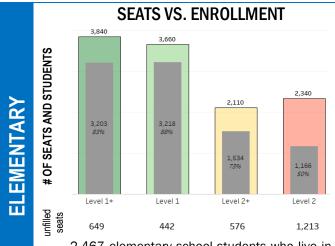

# DO STUDENTS HAVE ACCESS TO LEVEL 1+/1 SEATS?

2,467 elementary school students who live in the region are not attending a Level 1+/1 school (see previous page). There are 1,091

#### ADMISSION TYPE OF LEVEL 1+/1 SCHOOLS

Of all Level 1+ or 1 seats, none require admissions criteria. 75% are at attendance boundary schools and 25% are at citywide schools.

# SEATS VS. ENROLLMENT

unfilled Level 1+/1 seats in the region.

599 high school students who live in the region do not attend a Level 1+/1 school (see previous page). There are 606 unfilled Level 1+/1 seats in the region.