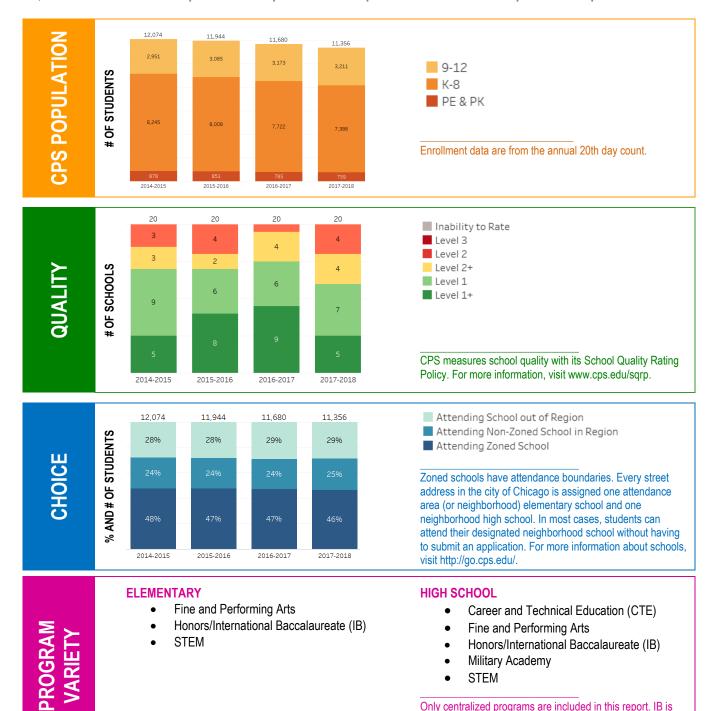

## EXECUTIVE SUMMARY: 2017-2018 SCHOOL YEAR<sup>1</sup>

11,356 STUDENTS IN REGION | 20 SCHOOLS | 37% HISPANIC | 29% AFRICAN AMERICAN | 17% WHITE | 12% ASIAN

Technology, Engineering, and Math. For more information about programs, visit http://go.cps.edu/.

#### **KEY FINDINGS**

- 69% of CPS elementary students who live in the region attend a Level 1+/1 school, and 83% of CPS high school students attend a Level 1+/1 high school.
- 63% of African American students and 74% of Hispanic students attend Level 1+/1 schools, compared to 88% of White students.
- There are mostly Level 1+/1/2+ schools in the region, plus four Level 2+ schools and four Level 2 schools.
- There are 1,091 unfilled Level 1+/1 elementary seats and 606 unfilled Level 1+/1 high school seats.
- Of all Level 1+/1 elementary seats, none have admissions criteria and 75% are at attendance area schools. Of all Level 1+/1 high school seats, 13% have no admissions criteria but have citywide boundaries, 15% have citywide boundaries and admissions criteria, and 72% have some programs with criteria.

- The CPS population in the region has decreased by 5.9%, about 700 students, since the 2014-2015 school year.
- Enrollment in schools in the region has also declined (about 500 students in the past four years, a decline of 3.3%).
- There are 4,505 more seats than students enrolled in the region.