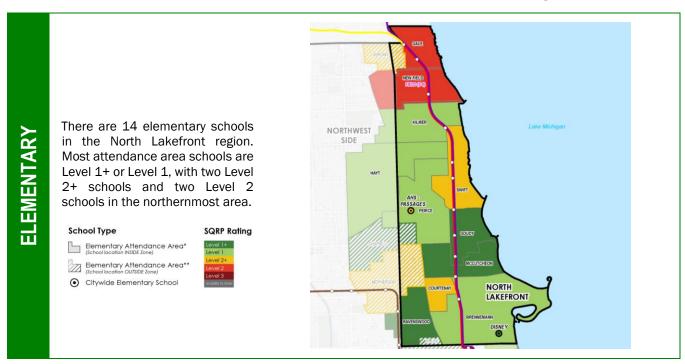

# HOW MANY LEVEL 1+/1 SEATS ARE THERE?

School attendance boundary view shows school quality disparities within the region.

| CAGO | looks          | 2014.2015 | SQRP LEVEL | 2016.2017 |
|------|----------------|-----------|------------|-----------|
| C    | SCHOOL         | 5014-5015 | 2012-2010  | 707-0107  |
| Ρl   | AHS - PASSAGES | Level 1+  | Level 1    | Level 2+  |
| JB   | BRENNEMANN     | Level 1   | Level 1+   | Level 1+  |
| LI   | COURTENAY      | Level 1   | Level 2    | Level 1+  |
| C S  | DISNEY         | Level 1+  | Level 1+   | Level 1+  |
| SC   | FIELD          | Level 2+  | Level 2    | Level 1   |
| HC   | GALE           | Level 2   | Level 2    | Level 2   |
| 00   | GOUDY          | Level 1+  | Level 1    | Level 1+  |
| LS   | HAYT           | Level 1   | Level 1+   | Level 1   |
| 1    | KILMER         | Level 2+  | Level 2+   | Level 2+  |
| 1A   | MCCUTCHEON     | Level 1   | Level 1+   | Level 1+  |
| ۷N   | NEW FIELD      | Level 1+  | Level 1+   | Level 1   |
| U/   | PEIRCE         | Level 1+  | Level 1    | Level 1+  |
| ٩L   | RAVENSWOOD     | Level 1   | Level 1+   | Level 1+  |
| R    | SWIFT          | 1   4/4   | Pve 1      | Pve   1+  |