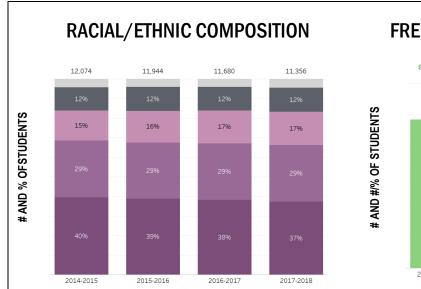

### **DEMOGRAPHIC COMPOSITION**

The North Lakefront Region is becoming slightly less Hispanic and more White.

The racial/ethnic composition of the North Lakefront CPS population has been relatively consistent for the past four years. The percentage of Hispanic students has dropped from 40% to 37% and the percentage of White students has risen from 15% to 17%, but the percentage of African American students has remained

29% and the percentage of Asian students has remained 12%. The number and share of students qualified for FRL has also dropped from 80% to 71% in the past four years, which is consistent with the district's decline but lower than the district average.