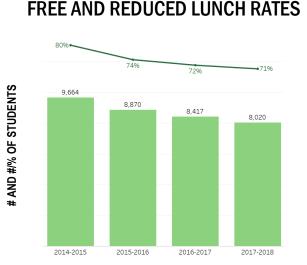

### **DEMOGRAPHIC COMPOSITION**

The North Lakefront Region is becoming slightly less Hispanic and more White.

The racial/ethnic composition of the North Lakefront CPS population has been relatively consistent for the past four years. The percentage of Hispanic students has dropped from 40% to 37% and the percentage of White students has risen from 15% to 17%, but the percentage of African American students has remained

29% and the percentage of Asian students has remained 12%. The number and share of students qualified for FRL has also dropped from 80% to 71% in the past four years, which is consistent with the district's decline but lower than the district average.