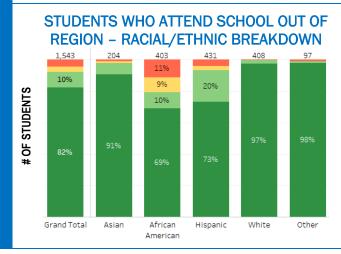

Of the 1,543 CPS high school students attending school outside the region (see above), 92% attend a Level 1+/1 school. However, for White students, this number is 99% and for Asian students it is 98%; for African American students, 79% attend a Level 1+/1 school and 11% attend Level 2 schools; for Hispanic students, 93% attend Level 1+/1 schools.