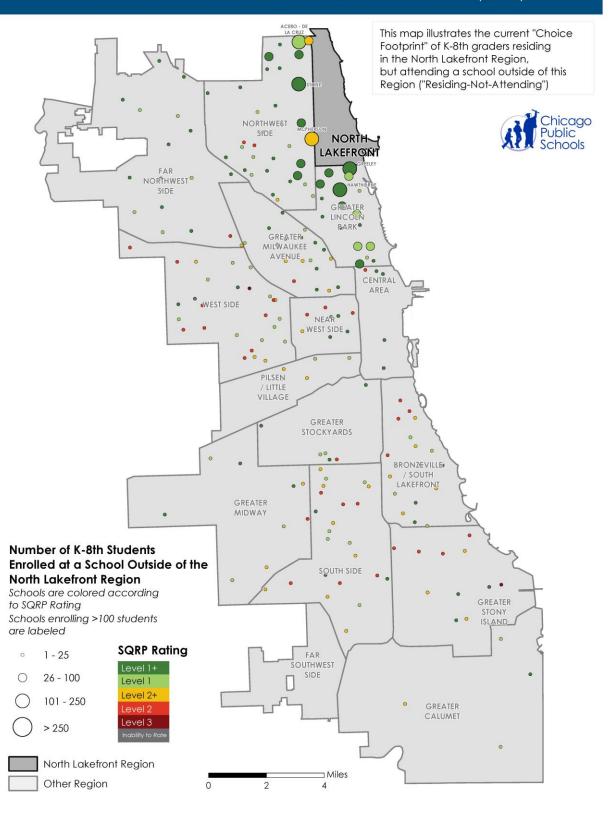

# ARE STUDENTS CHOOSING SCHOOLS IN THEIR REGION?

How are students exercising school choice, and how far are they traveling?

#### NORTH LAKEFRONT: OUT OF REGION "CHOICE FOOTPRINT" (K-8TH)

**CHOICE** 